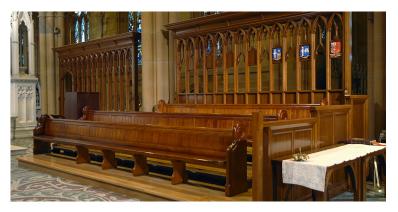

217 North Rocks Road North Rocks NSW 2151 Telephone 02 9683 1899 Fax 02 9630 2860

Email builder@colefair.com.au Website www.colefair.com.au

In August 2006 Coleman & Fairburn was entrusted with a very special project: to fabricate and install new Gothic Revival joinery to the Sanctuary of St Mary's Cathedral. The project ran for 23 months and comprised chancel screens, a cathedra (bishops chair), exultation and new choir screens & platforms. All the joinery was in solid Queensland Maple and required detailed carving work and finishing in French Polish.

## ST MARY'S CATHEDRAL SANCTUARY JOINERY

**YEAR** 2008

JOINERY

**LOCATION** St Mary's Cathedral Sydney

**DESIGNER** Sculptor Nigel Boonham (Greenwich London)

ARCHITECT John Graham & Associates (John Graham Ph: 9241 4688)