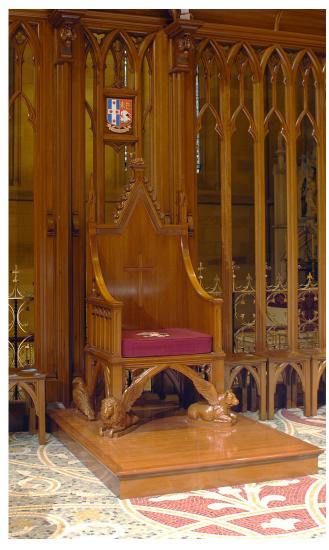

217 North Rocks Road North Rocks NSW 2151 Telephone 02 9683 1899 Fax 02 9630 2860

Email builder@colefair.com.au Website www.colefair.com.au

In August 2006 Coleman & Fairburn was entrusted with a very special project: to fabricate and install new Gothic Revival joinery to the Sanctuary of St Mary's Cathedral. The project ran for 23 months and comprised chancel screens, a cathedra (bishops chair), exultation and new choir screens & platforms. All the joinery was in solid Queensland Maple and required detailed carving work and finishing in French Polish.

## ST MARY'S CATHEDRAL SANCTUARY JOINERY

**YEAR** 2008

JOINERY

**LOCATION** St Mary's Cathedral Sydney

**DESIGNER** Sculptor Nigel Boonham (Greenwich London)

ARCHITECT John Graham & Associates (John Graham Ph: 9241 4688)