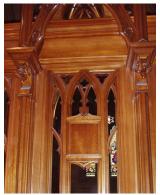

217 North Rocks Road North Rocks NSW 2151 Telephone 02 9683 1899 Fax 02 9630 2860

Email builder@colefair.com.au Website www.colefair.com.au

In August 2006 Coleman & Fairburn was entrusted with a very special project: to fabricate and install new Gothic Revival joinery to the Sanctuary of St Mary's Cathedral. The project ran for 23 months and comprised chancel screens, a cathedra (bishops chair), exultation and new choir screens & platforms. All the joinery was in solid Queensland Maple and required detailed carving work and finishing in French Polish.

## ST MARY'S CATHEDRAL SANCTUARY JOINERY

**YEAR** 2008

JOINERY

**LOCATION** St Mary's Cathedral Sydney

**DESIGNER** Sculptor Nigel Boonham (Greenwich London)

ARCHITECT John Graham & Associates (John Graham Ph: 9241 4688)