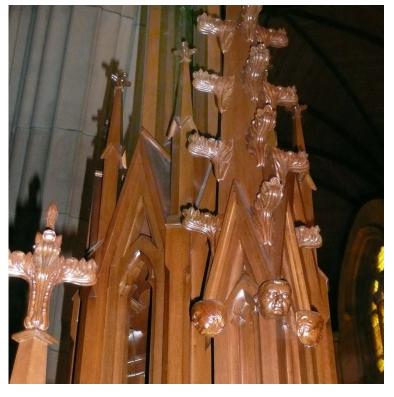

217 North Rocks Road North Rocks NSW 2151 Telephone 02 9683 1899 Fax 02 9630 2860

Email builder@colefair.com.au Website www.colefair.com.au

In August 2006 Coleman & Fairburn was entrusted with a very special project: to fabricate and install new Gothic Revival joinery to the Sanctuary of St Mary's Cathedral. The project ran for 23 months and comprised chancel screens, a cathedra (bishops chair), exultation and new choir screens & platforms. All the joinery was in solid Queensland Maple and required detailed carving work and finishing in French Polish.

## ST MARY'S CATHEDRAL SANCTUARY JOINERY

**YEAR** 2008

JOINERY

**LOCATION** St Mary's Cathedral Sydney

**DESIGNER** Sculptor Nigel Boonham (Greenwich London)

ARCHITECT John Graham & Associates (John Graham Ph: 9241 4688)