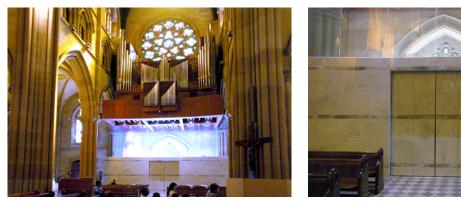

217 North Rocks Road North Rocks NSW 2151 Telephone 02 9683 1899 Fax 02 9630 2860

Email builder@colefair.com.au Website www.colefair.com.au

Coleman & Fairburn successfully completed this very challenging project which involved drilling for new concrete piers through the Cathedral floor, erecting structural steel using a crane inside the Cathedral, lining the structural steel with Victorian Ash and providing a new timber Gallery floor, erecting a Wombeyan marble clad wall and cutting an access passage with new spiral stairs through the sandstone wall below the Rose Window.

## NEW ORGAN GALLERY, ST MARY'S CATHEDRAL

LOCATION Western Transcept St Mary's Cathedral College St Sydney YEAR 1999 BUDGET \$645,000

COMMUNITY

ARCHITECT Michael Fox Architects (Michael Fox Ph: 9968 2611) in conjunction with NSW Department of Public Works & Services