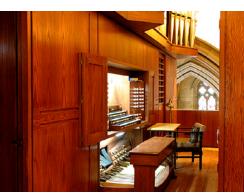

217 North Rocks Road North Rocks NSW 2151 Telephone 02 9683 1899 Fax 02 9630 2860

Email builder@colefair.com.au Website www.colefair.com.au

Coleman & Fairburn successfully completed this very challenging project which involved drilling for new concrete piers through the Cathedral floor, erecting structural steel using a crane inside the Cathedral, lining the structural steel with Victorian Ash and providing a new timber Gallery floor, erecting a Wombeyan marble clad wall and cutting an access passage with new spiral stairs through the sandstone wall below the Rose Window.