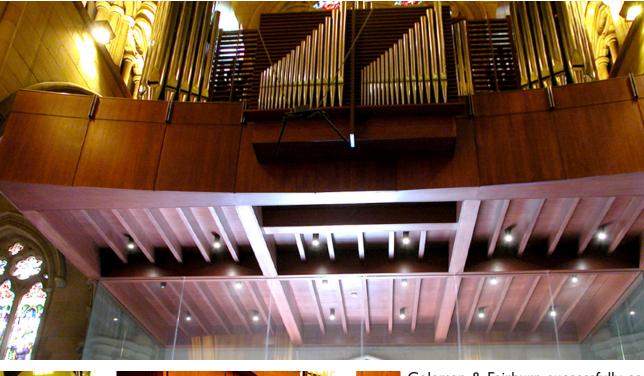

## NEW ORGAN GALLERY, ST MARY'S CATHEDRAL

LOCATION Western Transcept St Mary's Cathedral College St Sydney YEAR 1999 BUDGET \$645,000

COMMUNITY

ARCHITECT Michael Fox Architects (Michael Fox Ph: 9968 2611) in conjunction with NSW Department of Public Works & Services

217 North Rocks Road North Rocks NSW 2151 Telephone 02 9683 1899 Fax 02 9630 2860

Email builder@colefair.com.au Website www.colefair.com.au

Coleman & Fairburn successfully completed this very challenging project which involved drilling for new concrete piers through the Cathedral floor, erecting structural steel using a crane inside the Cathedral, lining the structural steel with Victorian Ash and providing a new timber Gallery floor, erecting a Wombeyan marble clad wall and cutting an access passage with new spiral stairs through the sandstone wall below the Rose Window.