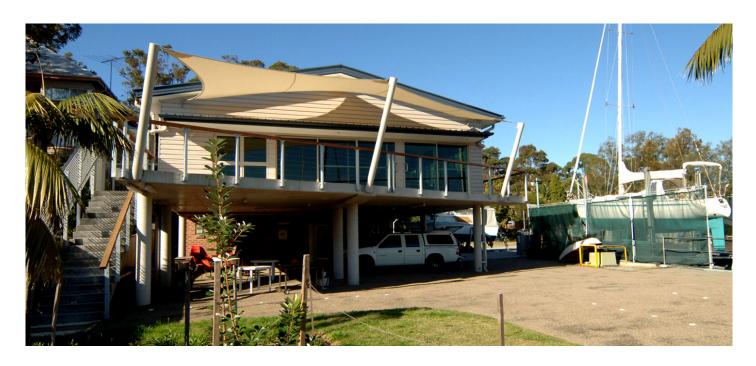

217 North Rocks Road North Rocks NSW 2151 Telephone 02 9683 1899 Fax 02 9630 2860

Email builder@colefair.com.au Website www.colefair.com.au

An elevated Clubhouse building was constructed using a flat plate floor slab and large span steel portal frames to create an open clubhouse space at first floor level. Due to its close proximity to Pittwater, careful selection of materials was necessary, with extensive use made of Ultragrade colorbond steel roofing & wall claddings. A separate caretakers residence was built on steeply sloping land at the rear of the clubhouse building.

## **NEW CLUBHOUSE & CARETAKERS RESIDENCE**

COMMUNITY

 LOCATION
 2 The Esplanade, Mona Vale

 ARCHITECT
 Leahey Architects
 (Gary Leahey Ph: 9555 6866)

CLIENT Pittwater Aquatic Club

## **YEAR** 2005

BUDGET \$1,077,000