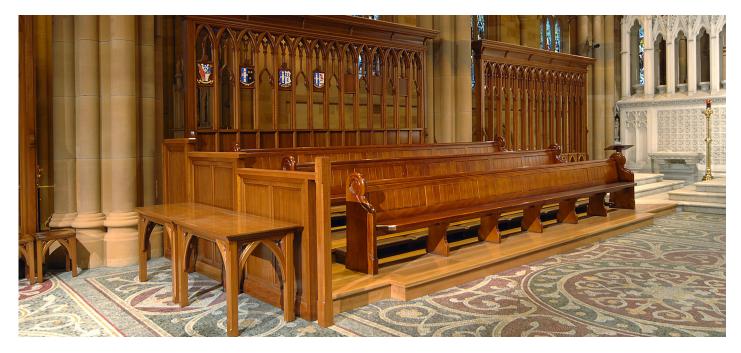

217 North Rocks Road North Rocks NSW 2151 **Telephone 02 9683 1899** Fax 02 9630 2860 Email builder@colefair.com.au Website www.colefair.com.au

Concurrently with the fabrication of new Sanctuary Joinery, Coleman & Fairburn was commissioned to fabricate various pieces of new Liturgical furniture for St Mary's Cathedral. These pieces included a new Celebrant's Chair, 15 high-backed Arm Chairs, 15 Stools, 4 Credence Tables, A Fauld Stool, A Prie Dieu and a multi-panelled Screen for the Chapter House. The furniture was fabricated during the first part of 2008 and was ready for World Youth Day, July 2008. All the joinery was in solid Queensland Maple and required detailed carving work and finishing in French Polish.