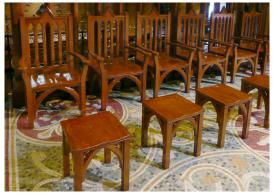

217 North Rocks Road North Rocks NSW 2151 **Telephone 02 9683 1899** Fax 02 9630 2860 Email builder@colefair.com.au Website www.colefair.com.au

Concurrently with the fabrication of new Sanctuary Joinery, Coleman & Fairburn was commissioned to fabricate various pieces of new Liturgical furniture for St Mary's Cathedral. These pieces included a new Celebrant's Chair, 15 high-backed Arm Chairs, 15 Stools, 4 Credence Tables, A Fauld Stool, A Prie Dieu and a multi-panelled Screen for the Chapter House. The furniture was fabricated during the first part of 2008 and was ready for World Youth Day, July 2008. All the joinery was in solid Queensland Maple and required detailed carving work and finishing in French Polish.