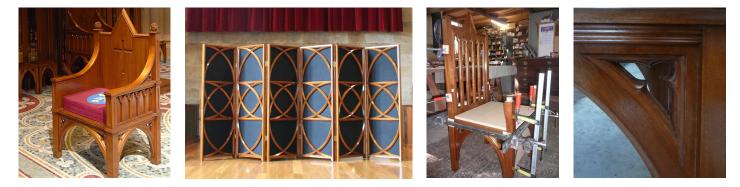

217 North Rocks Road North Rocks NSW 2151 **Telephone 02 9683 1899** Fax 02 9630 2860 Email builder@colefair.com.au Website www.colefair.com.au

Concurrently with the fabrication of new Sanctuary Joinery, Coleman & Fairburn was commissioned to fabricate various pieces of new Liturgical furniture for St Mary's Cathedral. These pieces included a new Celebrant's Chair, 15 high-backed Arm Chairs, 15 Stools, 4 Credence Tables, A Fauld Stool, A Prie Dieu and a multi-panelled Screen for the Chapter House. The furniture was fabricated during the first part of 2008 and was ready for World Youth Day, July 2008. All the joinery was in solid Queensland Maple and required detailed carving work and finishing in French Polish.